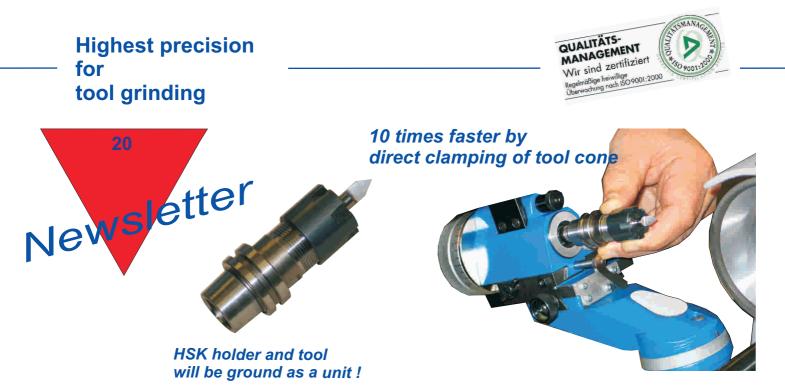

With KDS direct clamping of tool cone system our tool grinder **SU2** offers highest manufacturing quality under workshop conditions.

The complete tool holder with clamped tool will be clamped into the sleeve for grinding. By this, tolerances will be eliminated. Improvement of concentricity leads to minor tool wear and the work piece quality will be improved importantly.

Inconvenient and time-consuming clamping work will be omitted. This leads to remarkable time saving and hence to increase of productivity.

Tool holders up to HSK 32

*Just call us ! Our service team is at your disposal* 